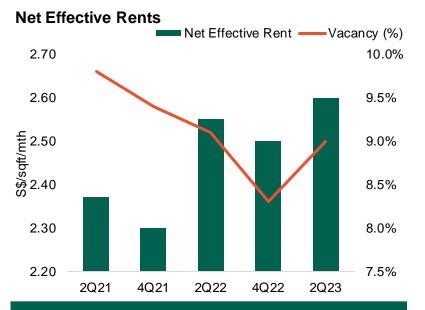

## Singapore

| Economic Indicators        |      |      |  |  |  |
|----------------------------|------|------|--|--|--|
| 2023F 2024F                |      |      |  |  |  |
| GDP Growth                 | 1.5% | 2.1% |  |  |  |
| Unemployment Rate 2.1% 2.1 |      |      |  |  |  |
| Inflation 5.8% 3.8         |      |      |  |  |  |

For more information, please contact:

Alvin Teng Director Industrial, Capital Markets (Land, Building & International Real Estate & Industrial) +65 6228 6893 alvin.teng@sg.knightfrank.com

| 2023 2024 ≥2025         |   |          |                    |  |
|-------------------------|---|----------|--------------------|--|
| Real Estate Indicators  |   |          |                    |  |
|                         |   | H1 2023  | 12 mth<br>Forecast |  |
| Prime Rent (S\$ psf pm) | ) | 2.60     | Ť                  |  |
| Vacancy                 |   | 9.0%     | Ť                  |  |
| Market Balance          |   | Balanced | Balanced           |  |
|                         |   |          |                    |  |