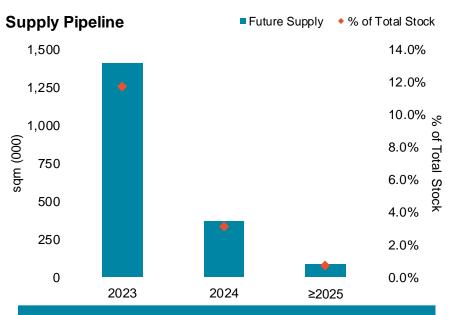

## East Asia

Despite flagging economic growth in the Chinese Mainland, logistics demand remained healthy, led by 3PL players and its manufacturers. Leading companies in the chemical and apparel industries, emphasising supply chain configuration, also sealed large leases in Shanghai's core warehousing areas. However, rental growth slowed with the ramp up in new supply. Record new supply amounting to 776,000 sqm from five new projects were delivered in Shanghai in H1 2023, while an estimated 200,000 sqm will complete in Beijing in H2 2023. While Hong Kong's market remains supported by tight vacancies and sizeable transactions from logistics end-users, the expected delivery of over 4 million sqft of new supply at Cainiao Smart Gateway in Q3 2023 will render conditions more favourable to tenants. Meanwhile, demand for logistics space in Taipei has benefitted from the reshaping of global supply chains.

### Shanghai

| Economic Indicators |       |       |  |
|---------------------|-------|-------|--|
|                     | 2023F | 2024F |  |
| GDP Growth          | 5.2%  | 4.5%  |  |
| Unemployment Rate   | 4.1%  | 3.9%  |  |
| Inflation           | 2.0%  | 2.2%  |  |

**Real Estate Indicators** 

Prime Rent (CNY psm pm)

Vacancy

**Market Balance** 

H1 2023

51.38

19.0%

Tenant