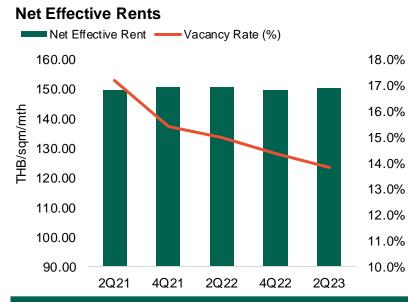

| Real Estate Indicators |                         |  |  |  |  |
|------------------------|-------------------------|--|--|--|--|
| H1 2023<br>Forecast    |                         |  |  |  |  |
| 158                    | $\rightarrow$           |  |  |  |  |
| 13.8%                  | $\rightarrow$           |  |  |  |  |
| Balanced               | Balanced                |  |  |  |  |
|                        | H1 2023<br>158<br>13.8% |  |  |  |  |