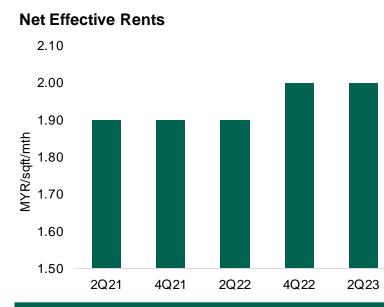

### **Greater Kuala Lumpur**

| Economic Indicators         |             |      |  |  |
|-----------------------------|-------------|------|--|--|
| 2023F 2024F                 |             |      |  |  |
| GDP Growth                  | 4.0% - 5.0% | 4.9% |  |  |
| Unemployment Rate 3.5% 3.3% |             |      |  |  |
| Inflation                   | 2.8% – 3.8% | 2.8% |  |  |

#### Supply Pipeline

| Real Estate Indicators     |               |          |  |  |
|----------------------------|---------------|----------|--|--|
| H1 2023 12 mth<br>Forecast |               |          |  |  |
| Prime Rent (MYR psf pm)    | $\rightarrow$ |          |  |  |
| Market Balance             | Balanced      | Balanced |  |  |