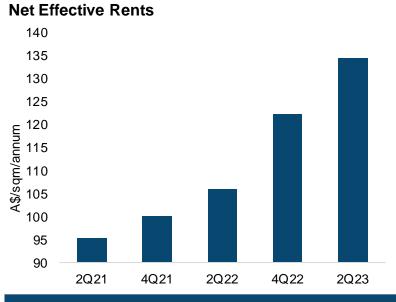

### Melbourne

Net Effective Rents

| Economic Indicators |      |      |  |  |  |
|---------------------|------|------|--|--|--|
| 2023F 2024F         |      |      |  |  |  |
| GDP Growth          | 1.5% | 1.6% |  |  |  |
| Unemployment Rate   | 3.8% | 4.3% |  |  |  |
| Inflation           | 5.4% | 3.4% |  |  |  |

| Real Estate Indicators     |          |          |  |  |  |
|----------------------------|----------|----------|--|--|--|
| H1 2023 12 mth<br>Forecast |          |          |  |  |  |
| Prime Rent (A\$ psm pa)    | 131      | ¢        |  |  |  |
| Market Balance             | Landlord | Landlord |  |  |  |