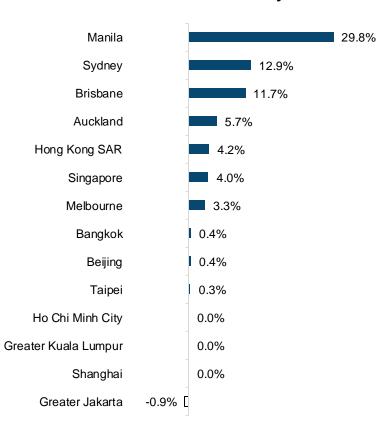

Powered by the acceleration in rental growth in Manila, overall rents in APAC maintained their upward trajectory to grow by an average of 10.4% year-on-year in H1 2023. Supply-heavy Jakarta is the only market to buck the overall regional trend to report falling rents. However, near-term momentum indicated by half-yearly rental growth in H1 2023 slowed to 4.8%, compared to 5.3% six months ago.

#### Rental Growth Half-Yearly

Demand for logistics remain resilient despite economic headwinds

3PLs and manufacturing sectors sustain leasing activity

Rents expected to remain on an uptrend in H223

Specialist / well-located facilities will be beneficiaries of supply chain optimisation / modernisation