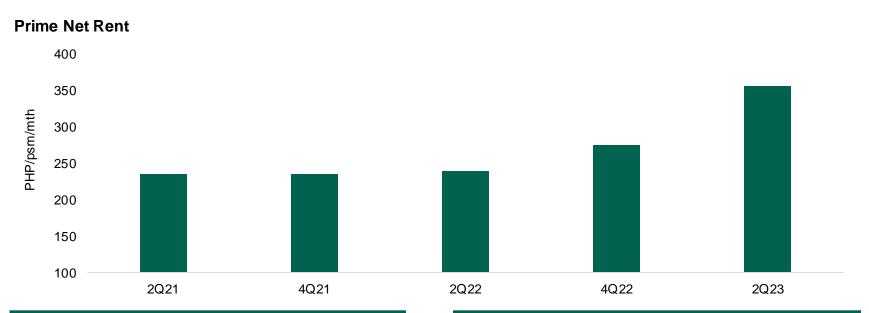

### Manila

| Economic Indicators         |      |      |  |  |
|-----------------------------|------|------|--|--|
| 2023F 2024F                 |      |      |  |  |
| GDP Growth                  | 6.0% | 6.2% |  |  |
| Unemployment Rate 5.1% 5.1% |      |      |  |  |
| Inflation                   | 6.2% | 4.0% |  |  |

| Real Estate Indicators  |          |          |  |  |
|-------------------------|----------|----------|--|--|
| H1 2023<br>Forecast     |          |          |  |  |
| Prime Rent (PHP psm pm) | 357      | Ţ        |  |  |
| Market Balance          | Balanced | Balanced |  |  |