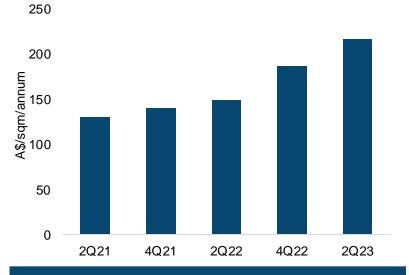

## Sydney

Net Effective Rents

| Economic Indicators |      |      |  |  |  |
|---------------------|------|------|--|--|--|
| 2023F 2024F         |      |      |  |  |  |
| GDP Growth          | 1.5% | 1.6% |  |  |  |
| Unemployment Rate   | 3.8% | 4.3% |  |  |  |
| Inflation           | 5.4% | 3.4% |  |  |  |

| Real Estate Indicators     |          |          |  |  |  |
|----------------------------|----------|----------|--|--|--|
| H1 2023 12 mth<br>Forecast |          |          |  |  |  |
| Prime Rent (A\$ psm pa)    | 237      | ¢        |  |  |  |
| Market Balance             | Landlord | Landlord |  |  |  |