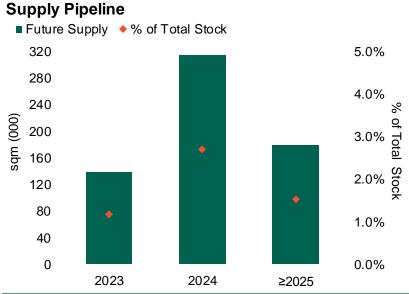

### **Greater Kuala Lumpur**

| Economic Indicators         |             |      |  |  |
|-----------------------------|-------------|------|--|--|
| 2023F 2024F                 |             |      |  |  |
| GDP Growth                  | 4.0% - 5.0% | 4.9% |  |  |
| Unemployment Rate 3.5% 3.3% |             |      |  |  |
| Inflation                   | 2.8% – 3.8% | 2.8% |  |  |

#### Supply Pipeline

| Real Estate Indicators     |               |          |  |  |
|----------------------------|---------------|----------|--|--|
| H1 2023 12 mth<br>Forecast |               |          |  |  |
| Prime Rent (MYR psf pm)    | $\rightarrow$ |          |  |  |
| Market Balance             | Balanced      | Balanced |  |  |