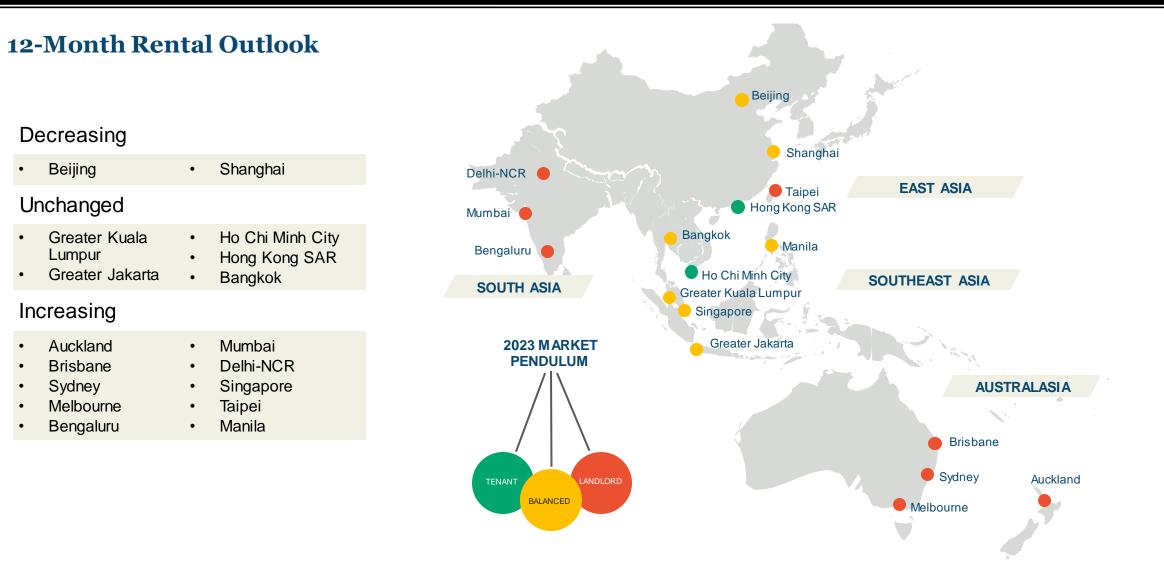

### **APAC 2023 Logistics Outlook**

With the huge volume of supply expected in the Chinese Mainland, rents in Beijing and Shanghai are expected to soften in tandem with rising vacancy rates for the rest of 2023. While the persistent shortage of quality spaces is likely to keep rents moving higher in the region in H2 2023, the pace will remain restrained by a cautious occupier base.

## Australasia

Limited availability is driving broad-based rental growth as vacancy rates across the Eastern Seaboard continue to sit at record-low levels. Incentives continued to decline in 2023 and currently average at 10% which stimulated strong rises in effective rents. Despite a peak in the development cycle in 2023, with each of the three major markets expecting 8-900,000 sqm of new supply, over 50% of the pipeline is already pre-committed. This limits the amount of speculative space entering the market, which is unlikely to significantly alleviate the current undersupply situation. These conditions were also mirrored in Auckland where continued rental growth remains driven by tight vacancy rates at just 1.0%, which has been intensified by the short supply of land.

# Southeast Asia

Most SEA cities tracked recorded stable or improved rents, with Manila exhibiting the highest rental growth yearon-year in the Asia-Pacific, fueled by sustained demand from the e-commerce and FMCG industries. Philippine economic authorities estimate that the number of online sellers has surged from 1,700 in March 2020 to over 90,000 since. Despite a slowing manufacturing sector, median rents in Singapore also rose due to the limited quality supply amid persistent high demand as a result of global supply chain disruptions. Rental levels in Kuala Lumpur were also stable against a backdrop of robust demand for modern spaces, which offset the delivery of over a million sqft of new warehouse space. With the substantial delivery of new supply in the city's eastern corridor, Jakarta is the only market in the region to observe a marginal softening in rents.

## East Asia

Despite flagging economic growth in the Chinese Mainland, logistics demand remained healthy, led by 3PL players and its manufacturers. Leading companies in the chemical and apparel industries, emphasising supply chain configuration, also sealed large leases in Shanghai's core warehousing areas. However, rental growth slowed with the ramp up in new supply. Record new supply amounting to 776,000 sqm from five new projects were delivered in Shanghai in H1 2023, while an estimated 200,000 sqm will complete in Beijing in H2 2023. While Hong Kong's market remains supported by tight vacancies and sizeable transactions from logistics end-users, the expected delivery of over 4 million sqft of new supply at Cainiao Smart Gateway in Q3 2023 will render conditions more favourable to tenants. Meanwhile, demand for logistics space in Taipei has benefitted from the reshaping of global supply chains.