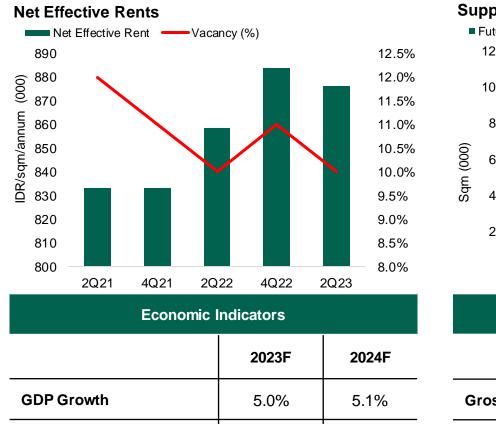

### Bangkok

| Economic Indicators |      |      |  |  |  |
|---------------------|------|------|--|--|--|
| 2023F 2024F         |      |      |  |  |  |
| GDP Growth          | 3.4% | 3.6% |  |  |  |
| Unemployment Rate   | N/A  | N/A  |  |  |  |
| Inflation           | 2.8% | 2.0% |  |  |  |

| Real Estate Indicators |                         |  |  |  |  |
|------------------------|-------------------------|--|--|--|--|
| H1 2023<br>Forecast    |                         |  |  |  |  |
| 158                    | $\rightarrow$           |  |  |  |  |
| 13.8%                  | $\rightarrow$           |  |  |  |  |
| Balanced               | Balanced                |  |  |  |  |
|                        | H1 2023<br>158<br>13.8% |  |  |  |  |