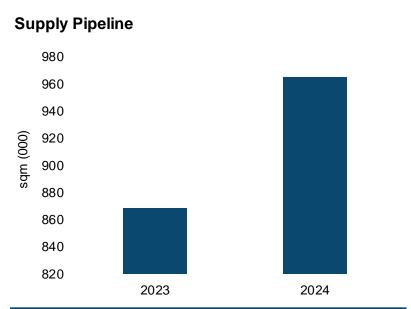

## Australasia

Limited availability is driving broad-based rental growth as vacancy rates across the Eastern Seaboard continue to sit at record-low levels. Incentives continued to decline in 2023 and currently average at 10% which stimulated strong rises in effective rents. Despite a peak in the development cycle in 2023, with each of the three major markets expecting 8-900,000 sqm of new supply, over 50% of the pipeline is already pre-committed. This limits the amount of speculative space entering the market, which is unlikely to significantly alleviate the current undersupply situation. These conditions were also mirrored in Auckland where continued rental growth remains driven by tight vacancy rates at just 1.0%, which has been intensified by the short supply of land.