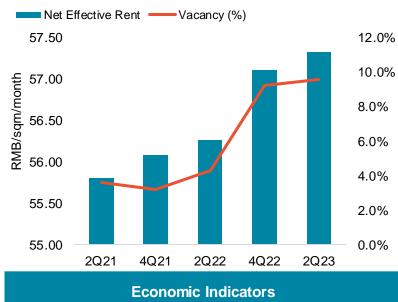

### **Greater Jakarta**

5.3%

4.4%

5.2%

3.0%

| Su        | pply Pipeli   | ne     |             |       |          |                  |
|-----------|---------------|--------|-------------|-------|----------|------------------|
|           | Future Supply | ♦ % of | Total Stock |       |          |                  |
|           | 120           |        |             |       | 9.0%     |                  |
|           | 100           | •      | l           |       | 8.0%     |                  |
|           |               |        |             |       | 7.0%     | %                |
|           | 80            |        |             |       | 6.0%     | % of Total Stock |
| 00        | 60            |        |             |       | 5.0%     | ota              |
| Sqm (000) | 60            |        |             |       | 4.0%     | Sto              |
| Sqi       | 40            |        |             |       | 3.0%     | сk               |
|           | 20            |        |             |       | 2.0%     |                  |
|           | 20            |        |             |       | 1.0%     |                  |
|           | 0             |        |             |       | <br>0.0% |                  |
|           |               | 2023   |             | ≥2025 |          |                  |
|           |               |        |             |       |          |                  |

....

| Real Estate Indicators  |          |               |  |  |  |
|-------------------------|----------|---------------|--|--|--|
| H1 2023<br>Forecast     |          |               |  |  |  |
| Gross Rent (IDR psm pa) | 899,460  | $\rightarrow$ |  |  |  |
| Vacancy                 | 10%      | $\rightarrow$ |  |  |  |
| Market Balance          | Balanced | Balanced      |  |  |  |