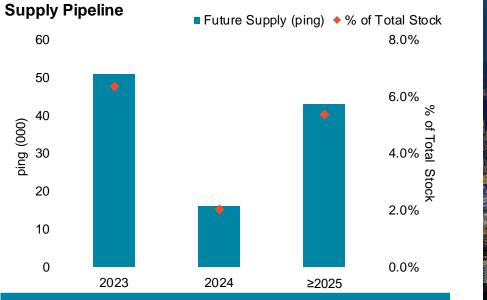

## East Asia

Despite flagging economic growth in the Chinese Mainland, logistics demand remained healthy, led by 3PL players and its manufacturers. Leading companies in the chemical and apparel industries, emphasising supply chain configuration, also sealed large leases in Shanghai's core warehousing areas. However, rental growth slowed with the ramp up in new supply. Record new supply amounting to 776,000 sqm from five new projects were delivered in Shanghai in H1 2023, while an estimated 200,000 sqm will complete in Beijing in H2 2023. While Hong Kong's market remains supported by tight vacancies and sizeable transactions from logistics end-users, the expected delivery of over 4 million sqft of new supply at Cainiao Smart Gateway in Q3 2023 will render conditions more favourable to tenants. Meanwhile, demand for logistics space in Taipei has benefitted from the reshaping of global supply chains.