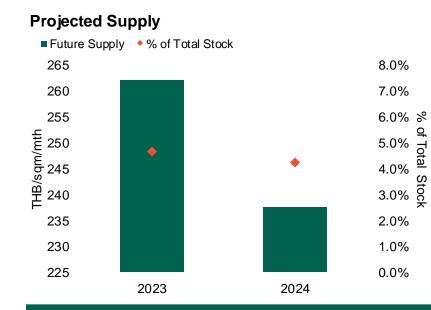

| Real Estate Indicators |                         |  |  |  |  |
|------------------------|-------------------------|--|--|--|--|
| H1 2023<br>Forecast    |                         |  |  |  |  |
| 158                    | $\rightarrow$           |  |  |  |  |
| 13.8%                  | $\rightarrow$           |  |  |  |  |
| Balanced               | Balanced                |  |  |  |  |
|                        | H1 2023<br>158<br>13.8% |  |  |  |  |