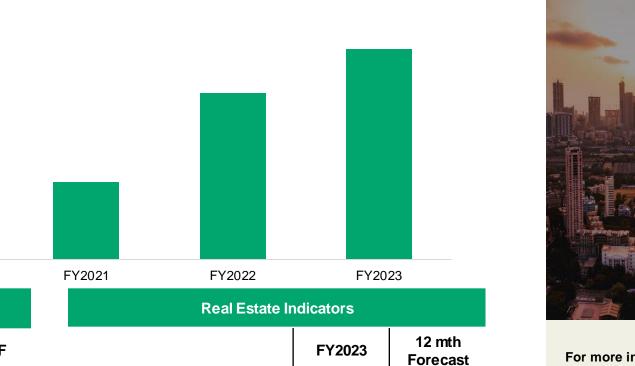

## Sydney

Net Effective Rents

| Economic Indicators |      |      |  |  |  |
|---------------------|------|------|--|--|--|
| 2023F 2024F         |      |      |  |  |  |
| GDP Growth          | 1.5% | 1.6% |  |  |  |
| Unemployment Rate   | 3.8% | 4.3% |  |  |  |
| Inflation           | 5.4% | 3.4% |  |  |  |

| Real Estate Indicators     |          |          |  |  |  |
|----------------------------|----------|----------|--|--|--|
| H1 2023 12 mth<br>Forecast |          |          |  |  |  |
| Prime Rent (A\$ psm pa)    | 237      | ¢        |  |  |  |
| Market Balance             | Landlord | Landlord |  |  |  |