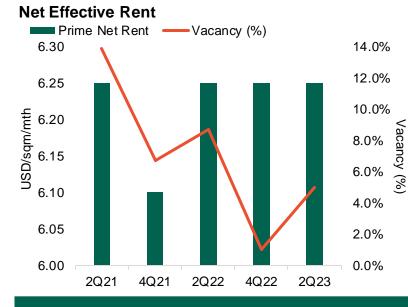

Source: Knight Frank Research, Macrobond

| Ho | Chi | Minh | City |
|----|-----|------|------|
|----|-----|------|------|

| Economic Indicators |       |       |  |
|---------------------|-------|-------|--|
|                     | 2023F | 2024F |  |
| GDP Growth          | 6.5%  | 6.8%  |  |
| Unemployment Rate   | 2.4%  | 2.4%  |  |
| Inflation           | 4.5%  | 4.2%  |  |

| Real Estate Indicators   |        |               |  |  |
|--------------------------|--------|---------------|--|--|
| H1 2023<br>Forecast      |        |               |  |  |
| Prime Rent (US\$ psm pm) | 6.25   | $\rightarrow$ |  |  |
| Vacancy                  | 5.0%   | $\rightarrow$ |  |  |
| Market Balance           | Tenant | Tenant        |  |  |