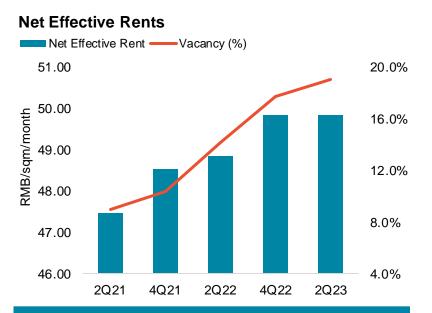

## East Asia

Despite flagging economic growth in the Chinese Mainland, logistics demand remained healthy, led by 3PL players and its manufacturers. Leading companies in the chemical and apparel industries, emphasising supply chain configuration, also sealed large leases in Shanghai's core warehousing areas. However, rental growth slowed with the ramp up in new supply. Record new supply amounting to 776,000 sqm from five new projects were delivered in Shanghai in H1 2023, while an estimated 200,000 sqm will complete in Beijing in H2 2023. While Hong Kong's market remains supported by tight vacancies and sizeable transactions from logistics end-users, the expected delivery of over 4 million sqft of new supply at Cainiao Smart Gateway in Q3 2023 will render conditions more favourable to tenants. Meanwhile, demand for logistics space in Taipei has benefitted from the reshaping of global supply chains.

### Shanghai

| Economic Indicators |       |       |  |
|---------------------|-------|-------|--|
|                     | 2023F | 2024F |  |
| GDP Growth          | 5.2%  | 4.5%  |  |
| Unemployment Rate   | 4.1%  | 3.9%  |  |
| Inflation           | 2.0%  | 2.2%  |  |

**Real Estate Indicators** 

Prime Rent (CNY psm pm)

Vacancy

**Market Balance** 

H1 2023

51.38

19.0%

Tenant