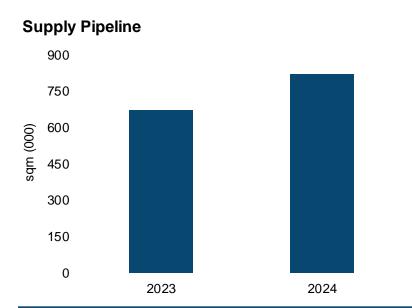

### **Greater Jakarta**

5.3%

4.4%

5.2%

3.0%

| Su        | pply Pipeli   | ne     |             |       |          |                  |
|-----------|---------------|--------|-------------|-------|----------|------------------|
|           | Future Supply | ♦ % of | Total Stock |       |          |                  |
|           | 120           |        |             |       | 9.0%     |                  |
|           | 100           | •      | l           |       | 8.0%     |                  |
|           |               |        |             |       | 7.0%     | %                |
|           | 80            |        |             |       | 6.0%     | % of Total Stock |
| 00        | 60            |        |             |       | 5.0%     | ota              |
| Sqm (000) | 60            |        |             |       | 4.0%     | Sto              |
| Sqi       | 40            |        |             |       | 3.0%     | сk               |
|           | 20            |        |             |       | 2.0%     |                  |
|           | 20            |        |             |       | 1.0%     |                  |
|           | 0             |        |             |       | <br>0.0% |                  |
|           |               | 2023   |             | ≥2025 |          |                  |
|           |               |        |             |       |          |                  |