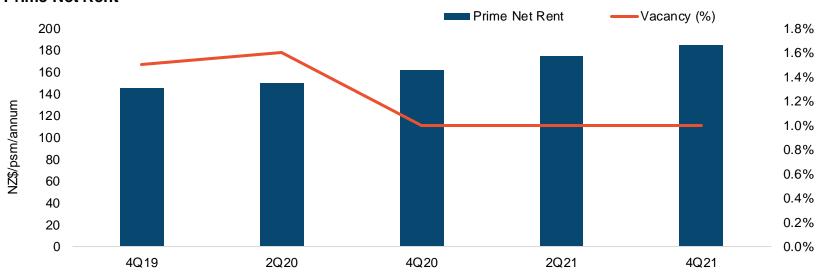

#### Prime Net Rent

| Economic Indicators |      |      |  |  |  |
|---------------------|------|------|--|--|--|
| 2023F 2024F         |      |      |  |  |  |
| GDP Growth          | 1.1% | 0.9% |  |  |  |
| Unemployment Rate   | 4.3% | 5.3% |  |  |  |
| Inflation           | 5.5% | 2.6% |  |  |  |

| Real Estate Indicators   |          |               |  |  |  |
|--------------------------|----------|---------------|--|--|--|
| H1 2023<br>Forecast      |          |               |  |  |  |
| Prime Rent (NZ\$ psm pa) | 185      | <b>↑</b>      |  |  |  |
| Vacancy                  | 1.0%     | $\rightarrow$ |  |  |  |
| Market Balance           | Landlord | Landlord      |  |  |  |