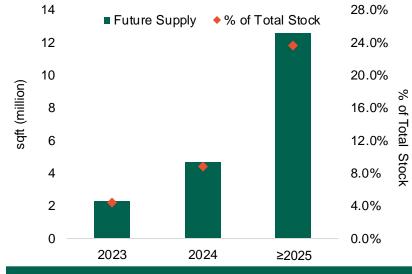

### **Greater Jakarta**

5.3%

4.4%

5.2%

3.0%

| Su        | pply Pipeli   | ne     |             |       |          |                  |
|-----------|---------------|--------|-------------|-------|----------|------------------|
|           | Future Supply | ♦ % of | Total Stock |       |          |                  |
|           | 120           |        |             |       | 9.0%     |                  |
|           | 100           | •      | l           |       | 8.0%     |                  |
|           |               |        |             |       | 7.0%     | %                |
|           | 80            |        |             |       | 6.0%     | % of Total Stock |
| 00        | 60            |        |             |       | 5.0%     | ota              |
| Sqm (000) | 60            |        |             |       | 4.0%     | Sto              |
| Sqi       | 40            |        |             |       | 3.0%     | сk               |
|           | 20            |        |             |       | 2.0%     |                  |
|           | 20            |        |             |       | 1.0%     |                  |
|           | 0             |        |             |       | <br>0.0% |                  |
|           |               | 2023   |             | ≥2025 |          |                  |
|           |               |        |             |       |          |                  |