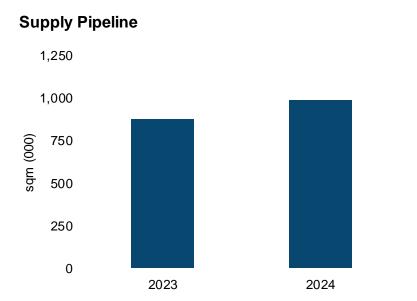

## Australasia

Limited availability is driving broad-based rental growth as vacancy rates across the Eastern Seaboard continue to sit at record-low levels. Incentives continued to decline in 2023 and currently average at 10% which stimulated strong rises in effective rents. Despite a peak in the development cycle in 2023, with each of the three major markets expecting 8-900,000 sqm of new supply, over 50% of the pipeline is already pre-committed. This limits the amount of speculative space entering the market, which is unlikely to significantly alleviate the current undersupply situation. These conditions were also mirrored in Auckland where continued rental growth remains driven by tight vacancy rates at just 1.0%, which has been intensified by the short supply of land.