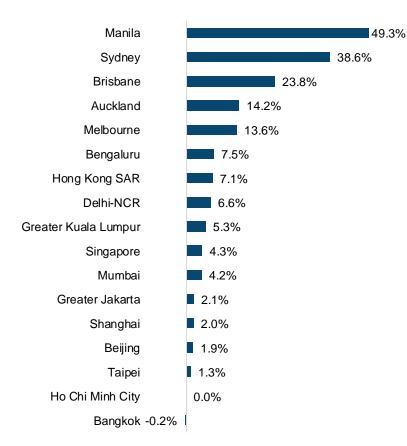

Powered by the acceleration in rental growth in Manila, overall rents in APAC maintained their upward trajectory to grow by an average of 10.4% year-on-year in H1 2023. Supply-heavy Jakarta is the only market to buck the overall regional trend to report falling rents. However, near-term momentum indicated by half-yearly rental growth in H1 2023 slowed to 4.8%, compared to 5.3% six months ago.

#### Rental growth in the region strengthens as Manila's rents accelerate

#### **Rental Growth Year-on-Year**