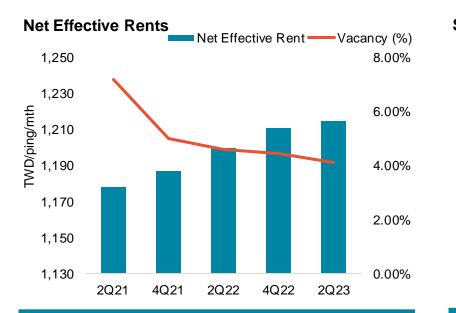

## East Asia

Despite flagging economic growth in the Chinese Mainland, logistics demand remained healthy, led by 3PL players and its manufacturers. Leading companies in the chemical and apparel industries, emphasising supply chain configuration, also sealed large leases in Shanghai's core warehousing areas. However, rental growth slowed with the ramp up in new supply. Record new supply amounting to 776,000 sqm from five new projects were delivered in Shanghai in H1 2023, while an estimated 200,000 sqm will complete in Beijing in H2 2023. While Hong Kong's market remains supported by tight vacancies and sizeable transactions from logistics end-users, the expected delivery of over 4 million sqft of new supply at Cainiao Smart Gateway in Q3 2023 will render conditions more favourable to tenants. Meanwhile, demand for logistics space in Taipei has benefitted from the reshaping of global supply chains.